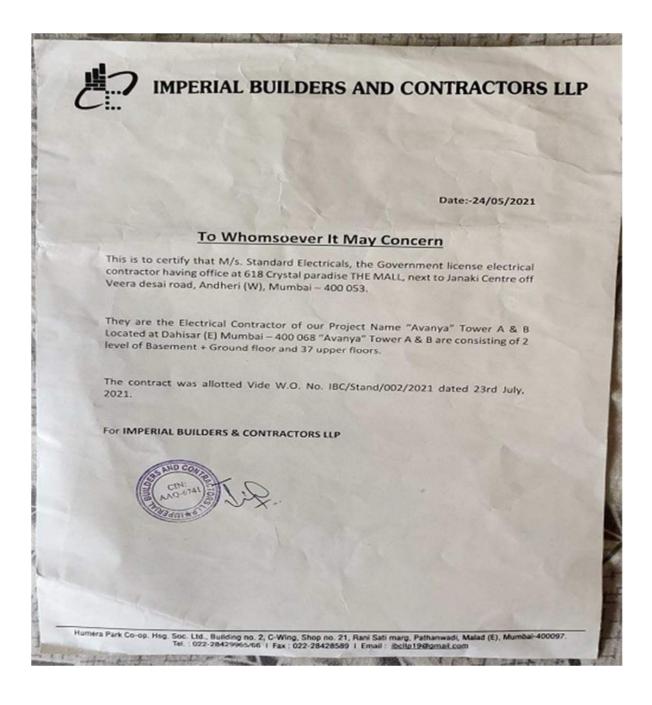

#### To Whom so ever it may concern

This is to certify that M/s. Standard Electricals, the Government license electrical contractor having office at 12, Sagar Annex Tower, Fairdeal Road, Jogeshwari West, Mumbai – 400102.

They had completed the electrical work of our project "Ayesha Tower" consisting of 9 shops on Ground Floor and 23 upper floors situated at Plot No. A3, A4 & A5, situated at S. V. Road, Oshiwara, Jogeshwari West, Mumbai – 400102 at the tune of Rs. 66,60,000/- having 1,11,000 built up area.

They had completed the execution of the entire job in period given to them from July 2003 to May 2006.

We hope them success in all future assignments.

Dated 17th day of August 2006.

For Shyam Sunder Estates Pvt. Ltd.