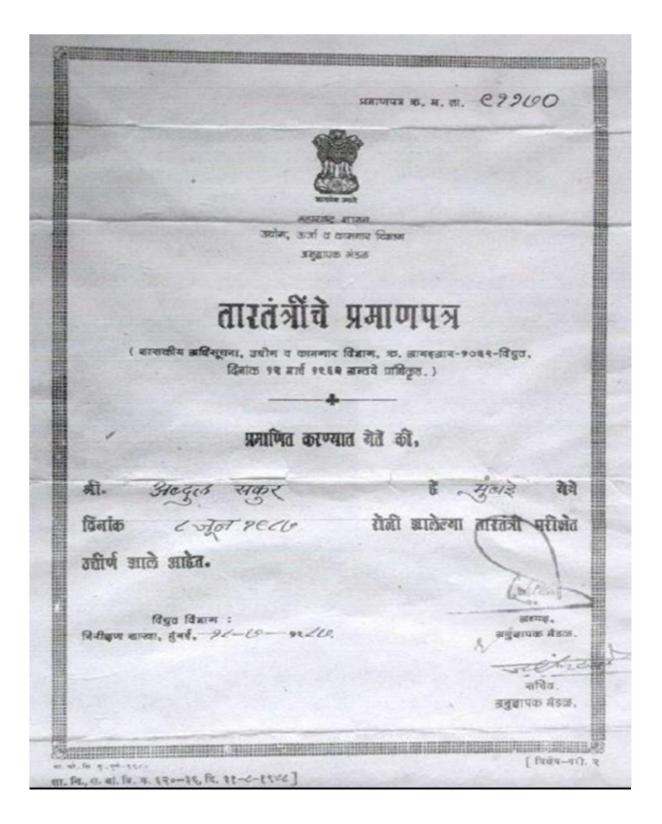

### Management

Mr. Abdul Shakur Selia, Managing Director of Standard Electricals is the pioneer of the Company. He completed his Electrical Diploma and started his career working as an Electrician & Supervisor. Since then he has been climbing the ladder of success with his hard work, sincerity, knowledge & ambition to grow. Committed to serving his clients and a dedication to achieving the best, he commands respect amongst all his clients, suppliers, sub-contractors, professional associates and employees. Under his dynamic leadership, the company has achieved new heights in a very short time.